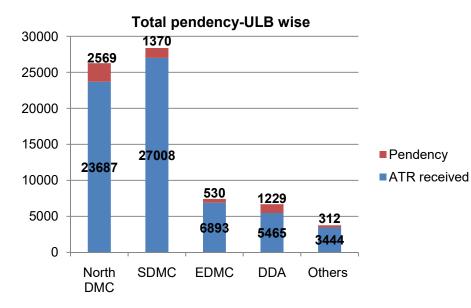

|            |                     |                                                          | Total                   | ATR Rec                                        | aivad      |                            |                                        |                      |                                 |                                                 |                                | STATUS                     | \$                                                      |                                  |                                                                                                              |                                                                                                            |             |                              |                              |
|------------|---------------------|----------------------------------------------------------|-------------------------|------------------------------------------------|------------|----------------------------|----------------------------------------|----------------------|---------------------------------|-------------------------------------------------|--------------------------------|----------------------------|---------------------------------------------------------|----------------------------------|--------------------------------------------------------------------------------------------------------------|------------------------------------------------------------------------------------------------------------|-------------|------------------------------|------------------------------|
|            |                     | Total                                                    | TOLAT                   | ATK Kec                                        | eiveu      |                            | Under P                                | rocess               |                                 |                                                 |                                |                            | Fi                                                      | nal Actior                       | ו                                                                                                            |                                                                                                            |             |                              |                              |
| SI.<br>No. | Govt.<br>agency     | Comp<br>laints<br>receiv<br>ed<br>upto<br>15.01.<br>2021 | Up to<br>31.12.2<br>020 | From<br>01.01<br>.2021<br>to<br>15.01<br>.2021 | Total<br># | Prop<br>erty<br>Book<br>ed | Show-<br>cause<br>notice<br>issue<br>d | Sealin<br>g<br>Order | De<br>moli<br>tion<br>Ord<br>er | Litig<br>atio<br>n<br>/Sta<br>y of<br>Cou<br>rt | Prope<br>rty<br>Demo<br>lished | Prop<br>erty<br>Seale<br>d | Encro<br>achme<br>nt<br>Remov<br>ed/<br>Items<br>Seized | No<br>Actio<br>n<br>Requi<br>red | Other Action<br>(Elec & Water<br>Disconnection<br>, Stop work<br>notice, No<br>sale Purchase<br>of property) | Enforcement<br>Measures<br>(Patrolling,<br>Challan, lifting<br>of vehicle,<br>other<br>assistance<br>etc.) | Old<br>ATR# | Pendency<br>on<br>31.12.2020 | Pendency<br>on<br>15.01.2021 |
| 1          | North<br>DMC        | 26256                                                    | 23225                   | 462                                            | 23687      | 3740                       | 424                                    | 34                   | 232                             | 127                                             | 1163                           | 315                        | 518                                                     | 15540                            | 643                                                                                                          | 130                                                                                                        | 821         | 2216                         | 2569                         |
| 2          | SDMC                | 28378                                                    | 26657                   | 351                                            | 27008      | 2100                       | 1397                                   | 45                   | 238                             | 124                                             | 1434                           | 1577                       | 983                                                     | 12223                            | 1338                                                                                                         | 77                                                                                                         | 5472        | 1423                         | 1370                         |
| 3          | EDMC                | 7423                                                     | 6656                    | 237                                            | 6893       | 1306                       | 498                                    | 54                   | 18                              | 43                                              | 442                            | 295                        | 397                                                     | 3525                             | 197                                                                                                          | 117                                                                                                        | 1           | 580                          | 530                          |
| 4          | DDA                 | 6694                                                     | 5345                    | 120                                            | 5465       | 4                          | 118                                    | 4                    | 88                              | 74                                              | 127                            | 21                         | 330                                                     | 3229                             | 323                                                                                                          | 501                                                                                                        | 646         | 1226                         | 1229                         |
| 5          | NDMC                | 259                                                      | 252                     | 0                                              | 252        | 0                          | 1                                      | 0                    | 0                               | 0                                               | 6                              | 5                          | 31                                                      | 187                              | 2                                                                                                            | 20                                                                                                         | 0           | 7                            | 7                            |
| 6          | Delhi Fire<br>Serv. | 147                                                      | 132                     | 0                                              | 132        | 0                          | 0                                      | 0                    | 0                               | 20                                              | 0                              | 0                          | 0                                                       | 111                              | 0                                                                                                            | 0                                                                                                          | 1           | 10                           | 15                           |
| 7          | Delhi<br>Police     | 886                                                      | 823                     | 5                                              | 828        | 1                          | 0                                      | 0                    | 0                               | 0                                               | 1                              | 0                          | 85                                                      | 415                              | 8                                                                                                            | 318                                                                                                        | 0           | 36                           | 58                           |
| 8          | DJB                 | 371                                                      | 364                     | 4                                              | 368        | 0                          | 0                                      | 0                    | 0                               | 0                                               | 0                              | 0                          | 3                                                       | 326                              | 6                                                                                                            | 33                                                                                                         | 0           | 3                            | 3                            |
| 9          | PWD,<br>GNCTD       | 631                                                      | 525                     | 5                                              | 530        | 0                          | 2                                      | 0                    | 9                               | 7                                               | 9                              | 0                          | 55                                                      | 354                              | 8                                                                                                            | 86                                                                                                         | 0           | 97                           | 101                          |
| 10         | ASI                 | 132                                                      | 116                     | 10                                             | 126        | 0                          | 1                                      | 0                    | 0                               | 0                                               | 0                              | 0                          | 0                                                       | 89                               | 34                                                                                                           | 2                                                                                                          | 0           | 15                           | 6                            |
| 11         | Revenue             | 1028                                                     | 876                     | 47                                             | 923        | 1                          | 24                                     | 0                    | 0                               | 7                                               | 19                             | 1                          | 11                                                      | 681                              | 153                                                                                                          | 26                                                                                                         | 0           | 121                          | 105                          |
| 12         | DUSIB               | 178                                                      | 166                     | 10                                             | 176        | 0                          | 0                                      | 0                    | 1                               | 0                                               | 0                              | 2                          | 4                                                       | 127                              | 42                                                                                                           | 0                                                                                                          | 0           | 11                           | 2                            |
| 13         | NHAI                | 6                                                        | 5                       | 0                                              | 5          | 0                          | 0                                      | 0                    | 0                               | 0                                               | 0                              | 0                          | 0                                                       | 5                                | 0                                                                                                            | 0                                                                                                          | 0           | 0                            | 1                            |
| 14         | Forest<br>Deptt.    | 118                                                      | 101                     | 3                                              | 104        | 2                          | 0                                      | 1                    | 0                               | 1                                               | 0                              | 0                          | 0                                                       | 75                               | 5                                                                                                            | 20                                                                                                         | 0           | 17                           | 14                           |
| -          | TOTAL               | 72507                                                    | 65243                   | 1254                                           | 66497      | 7154                       | 2465                                   | 138                  | 586                             | 403                                             | 3201                           | 2216                       | 2417                                                    | 36887                            | 2759                                                                                                         | 1330                                                                                                       | 6941        | 5762                         | 6010                         |