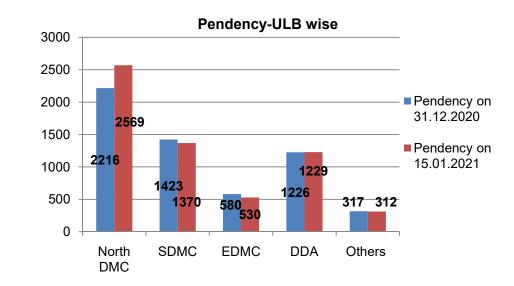

|            |                     |                                                          | Total                   | ATR Rec                                        | aivad      |                            |                                        |                      |                                 |                                                 |                                | STATUS                     | \$                                                      |                                  |                                                                                                              |                                                                                                            |             |                              |                              |
|------------|---------------------|----------------------------------------------------------|-------------------------|------------------------------------------------|------------|----------------------------|----------------------------------------|----------------------|---------------------------------|-------------------------------------------------|--------------------------------|----------------------------|---------------------------------------------------------|----------------------------------|--------------------------------------------------------------------------------------------------------------|------------------------------------------------------------------------------------------------------------|-------------|------------------------------|------------------------------|
|            |                     | Total                                                    | TOLAT                   | ATK Kec                                        | eiveu      |                            | Under P                                | rocess               |                                 |                                                 |                                |                            | Fi                                                      | nal Actior                       | ו                                                                                                            |                                                                                                            |             |                              |                              |
| SI.<br>No. | Govt.<br>agency     | Comp<br>laints<br>receiv<br>ed<br>upto<br>15.01.<br>2021 | Up to<br>31.12.2<br>020 | From<br>01.01<br>.2021<br>to<br>15.01<br>.2021 | Total<br># | Prop<br>erty<br>Book<br>ed | Show-<br>cause<br>notice<br>issue<br>d | Sealin<br>g<br>Order | De<br>moli<br>tion<br>Ord<br>er | Litig<br>atio<br>n<br>/Sta<br>y of<br>Cou<br>rt | Prope<br>rty<br>Demo<br>lished | Prop<br>erty<br>Seale<br>d | Encro<br>achme<br>nt<br>Remov<br>ed/<br>Items<br>Seized | No<br>Actio<br>n<br>Requi<br>red | Other Action<br>(Elec & Water<br>Disconnection<br>, Stop work<br>notice, No<br>sale Purchase<br>of property) | Enforcement<br>Measures<br>(Patrolling,<br>Challan, lifting<br>of vehicle,<br>other<br>assistance<br>etc.) | Old<br>ATR# | Pendency<br>on<br>31.12.2020 | Pendency<br>on<br>15.01.2021 |
| 1          | North<br>DMC        | 26256                                                    | 23225                   | 462                                            | 23687      | 3740                       | 424                                    | 34                   | 232                             | 127                                             | 1163                           | 315                        | 518                                                     | 15540                            | 643                                                                                                          | 130                                                                                                        | 821         | 2216                         | 2569                         |
| 2          | SDMC                | 28378                                                    | 26657                   | 351                                            | 27008      | 2100                       | 1397                                   | 45                   | 238                             | 124                                             | 1434                           | 1577                       | 983                                                     | 12223                            | 1338                                                                                                         | 77                                                                                                         | 5472        | 1423                         | 1370                         |
| 3          | EDMC                | 7423                                                     | 6656                    | 237                                            | 6893       | 1306                       | 498                                    | 54                   | 18                              | 43                                              | 442                            | 295                        | 397                                                     | 3525                             | 197                                                                                                          | 117                                                                                                        | 1           | 580                          | 530                          |
| 4          | DDA                 | 6694                                                     | 5345                    | 120                                            | 5465       | 4                          | 118                                    | 4                    | 88                              | 74                                              | 127                            | 21                         | 330                                                     | 3229                             | 323                                                                                                          | 501                                                                                                        | 646         | 1226                         | 1229                         |
| 5          | NDMC                | 259                                                      | 252                     | 0                                              | 252        | 0                          | 1                                      | 0                    | 0                               | 0                                               | 6                              | 5                          | 31                                                      | 187                              | 2                                                                                                            | 20                                                                                                         | 0           | 7                            | 7                            |
| 6          | Delhi Fire<br>Serv. | 147                                                      | 132                     | 0                                              | 132        | 0                          | 0                                      | 0                    | 0                               | 20                                              | 0                              | 0                          | 0                                                       | 111                              | 0                                                                                                            | 0                                                                                                          | 1           | 10                           | 15                           |
| 7          | Delhi<br>Police     | 886                                                      | 823                     | 5                                              | 828        | 1                          | 0                                      | 0                    | 0                               | 0                                               | 1                              | 0                          | 85                                                      | 415                              | 8                                                                                                            | 318                                                                                                        | 0           | 36                           | 58                           |
| 8          | DJB                 | 371                                                      | 364                     | 4                                              | 368        | 0                          | 0                                      | 0                    | 0                               | 0                                               | 0                              | 0                          | 3                                                       | 326                              | 6                                                                                                            | 33                                                                                                         | 0           | 3                            | 3                            |
| 9          | PWD,<br>GNCTD       | 631                                                      | 525                     | 5                                              | 530        | 0                          | 2                                      | 0                    | 9                               | 7                                               | 9                              | 0                          | 55                                                      | 354                              | 8                                                                                                            | 86                                                                                                         | 0           | 97                           | 101                          |
| 10         | ASI                 | 132                                                      | 116                     | 10                                             | 126        | 0                          | 1                                      | 0                    | 0                               | 0                                               | 0                              | 0                          | 0                                                       | 89                               | 34                                                                                                           | 2                                                                                                          | 0           | 15                           | 6                            |
| 11         | Revenue             | 1028                                                     | 876                     | 47                                             | 923        | 1                          | 24                                     | 0                    | 0                               | 7                                               | 19                             | 1                          | 11                                                      | 681                              | 153                                                                                                          | 26                                                                                                         | 0           | 121                          | 105                          |
| 12         | DUSIB               | 178                                                      | 166                     | 10                                             | 176        | 0                          | 0                                      | 0                    | 1                               | 0                                               | 0                              | 2                          | 4                                                       | 127                              | 42                                                                                                           | 0                                                                                                          | 0           | 11                           | 2                            |
| 13         | NHAI                | 6                                                        | 5                       | 0                                              | 5          | 0                          | 0                                      | 0                    | 0                               | 0                                               | 0                              | 0                          | 0                                                       | 5                                | 0                                                                                                            | 0                                                                                                          | 0           | 0                            | 1                            |
| 14         | Forest<br>Deptt.    | 118                                                      | 101                     | 3                                              | 104        | 2                          | 0                                      | 1                    | 0                               | 1                                               | 0                              | 0                          | 0                                                       | 75                               | 5                                                                                                            | 20                                                                                                         | 0           | 17                           | 14                           |
| -          | TOTAL               | 72507                                                    | 65243                   | 1254                                           | 66497      | 7154                       | 2465                                   | 138                  | 586                             | 403                                             | 3201                           | 2216                       | 2417                                                    | 36887                            | 2759                                                                                                         | 1330                                                                                                       | 6941        | 5762                         | 6010                         |

Note: #Detailed ATRof6941complaints are not available. Reconciliation done based on manual data as intimated by concerned ULBs

The total pendency is 6010 and has increased by 248 in comparison to the previous period (from 5762 on 15.12.2020). The pendency has increased considerably for North DMC (353). DDA, NDMC, Delhi Fire Service, Delhi Police, PWD and NHAI have also had increase in pendency. It has reduced for SDMC, EDMC,ASI, Revenue Deptt., DUSIB and Forest Deptt.