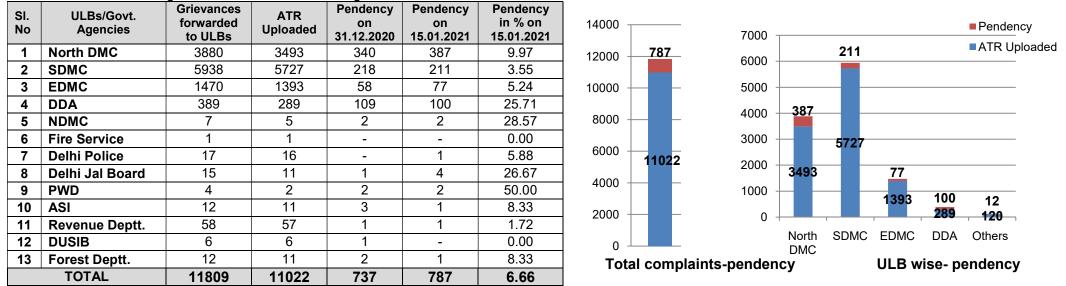

**1.** Confirmation of the Minutes of the 60<sup>th</sup>STF meeting held on 15.01.2021 circulated on 28.01.2021

2. Details of Action Taken Report received from ULBs / Govt. Agencies (Mobile App + Web-Portal + Hard Copy) up to15.01.2021.

|            |                     |                                                          | Total                   | ATR Rec                                        | aivad      |                            |                                        |                      |                                 |                                                 |                                | STATUS                     | \$                                                      |                                  |                                                                                                              |                                                                                                            |             |                              |                              |
|------------|---------------------|----------------------------------------------------------|-------------------------|------------------------------------------------|------------|----------------------------|----------------------------------------|----------------------|---------------------------------|-------------------------------------------------|--------------------------------|----------------------------|---------------------------------------------------------|----------------------------------|--------------------------------------------------------------------------------------------------------------|------------------------------------------------------------------------------------------------------------|-------------|------------------------------|------------------------------|
|            |                     | Total                                                    | TOLAT                   | ATK Kec                                        | eiveu      |                            | Under P                                | rocess               |                                 |                                                 |                                |                            | Fi                                                      | nal Actior                       | ו                                                                                                            |                                                                                                            |             |                              |                              |
| SI.<br>No. | Govt.<br>agency     | Comp<br>laints<br>receiv<br>ed<br>upto<br>15.01.<br>2021 | Up to<br>31.12.2<br>020 | From<br>01.01<br>.2021<br>to<br>15.01<br>.2021 | Total<br># | Prop<br>erty<br>Book<br>ed | Show-<br>cause<br>notice<br>issue<br>d | Sealin<br>g<br>Order | De<br>moli<br>tion<br>Ord<br>er | Litig<br>atio<br>n<br>/Sta<br>y of<br>Cou<br>rt | Prope<br>rty<br>Demo<br>lished | Prop<br>erty<br>Seale<br>d | Encro<br>achme<br>nt<br>Remov<br>ed/<br>Items<br>Seized | No<br>Actio<br>n<br>Requi<br>red | Other Action<br>(Elec & Water<br>Disconnection<br>, Stop work<br>notice, No<br>sale Purchase<br>of property) | Enforcement<br>Measures<br>(Patrolling,<br>Challan, lifting<br>of vehicle,<br>other<br>assistance<br>etc.) | Old<br>ATR# | Pendency<br>on<br>31.12.2020 | Pendency<br>on<br>15.01.2021 |
| 1          | North<br>DMC        | 26256                                                    | 23225                   | 462                                            | 23687      | 3740                       | 424                                    | 34                   | 232                             | 127                                             | 1163                           | 315                        | 518                                                     | 15540                            | 643                                                                                                          | 130                                                                                                        | 821         | 2216                         | 2569                         |
| 2          | SDMC                | 28378                                                    | 26657                   | 351                                            | 27008      | 2100                       | 1397                                   | 45                   | 238                             | 124                                             | 1434                           | 1577                       | 983                                                     | 12223                            | 1338                                                                                                         | 77                                                                                                         | 5472        | 1423                         | 1370                         |
| 3          | EDMC                | 7423                                                     | 6656                    | 237                                            | 6893       | 1306                       | 498                                    | 54                   | 18                              | 43                                              | 442                            | 295                        | 397                                                     | 3525                             | 197                                                                                                          | 117                                                                                                        | 1           | 580                          | 530                          |
| 4          | DDA                 | 6694                                                     | 5345                    | 120                                            | 5465       | 4                          | 118                                    | 4                    | 88                              | 74                                              | 127                            | 21                         | 330                                                     | 3229                             | 323                                                                                                          | 501                                                                                                        | 646         | 1226                         | 1229                         |
| 5          | NDMC                | 259                                                      | 252                     | 0                                              | 252        | 0                          | 1                                      | 0                    | 0                               | 0                                               | 6                              | 5                          | 31                                                      | 187                              | 2                                                                                                            | 20                                                                                                         | 0           | 7                            | 7                            |
| 6          | Delhi Fire<br>Serv. | 147                                                      | 132                     | 0                                              | 132        | 0                          | 0                                      | 0                    | 0                               | 20                                              | 0                              | 0                          | 0                                                       | 111                              | 0                                                                                                            | 0                                                                                                          | 1           | 10                           | 15                           |
| 7          | Delhi<br>Police     | 886                                                      | 823                     | 5                                              | 828        | 1                          | 0                                      | 0                    | 0                               | 0                                               | 1                              | 0                          | 85                                                      | 415                              | 8                                                                                                            | 318                                                                                                        | 0           | 36                           | 58                           |
| 8          | DJB                 | 371                                                      | 364                     | 4                                              | 368        | 0                          | 0                                      | 0                    | 0                               | 0                                               | 0                              | 0                          | 3                                                       | 326                              | 6                                                                                                            | 33                                                                                                         | 0           | 3                            | 3                            |
| 9          | PWD,<br>GNCTD       | 631                                                      | 525                     | 5                                              | 530        | 0                          | 2                                      | 0                    | 9                               | 7                                               | 9                              | 0                          | 55                                                      | 354                              | 8                                                                                                            | 86                                                                                                         | 0           | 97                           | 101                          |
| 10         | ASI                 | 132                                                      | 116                     | 10                                             | 126        | 0                          | 1                                      | 0                    | 0                               | 0                                               | 0                              | 0                          | 0                                                       | 89                               | 34                                                                                                           | 2                                                                                                          | 0           | 15                           | 6                            |
| 11         | Revenue             | 1028                                                     | 876                     | 47                                             | 923        | 1                          | 24                                     | 0                    | 0                               | 7                                               | 19                             | 1                          | 11                                                      | 681                              | 153                                                                                                          | 26                                                                                                         | 0           | 121                          | 105                          |
| 12         | DUSIB               | 178                                                      | 166                     | 10                                             | 176        | 0                          | 0                                      | 0                    | 1                               | 0                                               | 0                              | 2                          | 4                                                       | 127                              | 42                                                                                                           | 0                                                                                                          | 0           | 11                           | 2                            |
| 13         | NHAI                | 6                                                        | 5                       | 0                                              | 5          | 0                          | 0                                      | 0                    | 0                               | 0                                               | 0                              | 0                          | 0                                                       | 5                                | 0                                                                                                            | 0                                                                                                          | 0           | 0                            | 1                            |
| 14         | Forest<br>Deptt.    | 118                                                      | 101                     | 3                                              | 104        | 2                          | 0                                      | 1                    | 0                               | 1                                               | 0                              | 0                          | 0                                                       | 75                               | 5                                                                                                            | 20                                                                                                         | 0           | 17                           | 14                           |
| -          | TOTAL               | 72507                                                    | 65243                   | 1254                                           | 66497      | 7154                       | 2465                                   | 138                  | 586                             | 403                                             | 3201                           | 2216                       | 2417                                                    | 36887                            | 2759                                                                                                         | 1330                                                                                                       | 6941        | 5762                         | 6010                         |

Note: #Detailed ATRof6941complaints are not available. Reconciliation done based on manual data as intimated by concerned ULBs

The total pendency is 6010 and has increased by 248 in comparison to the previous period (from 5762 on 15.12.2020). The pendency has increased considerably for North DMC (353). DDA, NDMC, Delhi Fire Service, Delhi Police, PWD and NHAI have also had increase in pendency. It has reduced for SDMC, EDMC,ASI, Revenue Deptt., DUSIB and Forest Deptt.