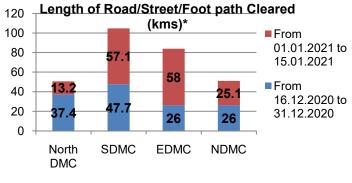

|            |                     |                                                          | Total                   | ATR Rec                                        | aivad      |                            |                                        |                      |                                 |                                                 |                                | STATUS                     | \$                                                      |                                  |                                                                                                              |                                                                                                            |             |                              |                              |
|------------|---------------------|----------------------------------------------------------|-------------------------|------------------------------------------------|------------|----------------------------|----------------------------------------|----------------------|---------------------------------|-------------------------------------------------|--------------------------------|----------------------------|---------------------------------------------------------|----------------------------------|--------------------------------------------------------------------------------------------------------------|------------------------------------------------------------------------------------------------------------|-------------|------------------------------|------------------------------|
|            |                     | Total                                                    | TOLAT                   | ATK Kec                                        | eiveu      |                            | Under P                                | rocess               |                                 |                                                 |                                |                            | Fi                                                      | nal Actior                       | ו                                                                                                            |                                                                                                            |             |                              |                              |
| SI.<br>No. | Govt.<br>agency     | Comp<br>laints<br>receiv<br>ed<br>upto<br>15.01.<br>2021 | Up to<br>31.12.2<br>020 | From<br>01.01<br>.2021<br>to<br>15.01<br>.2021 | Total<br># | Prop<br>erty<br>Book<br>ed | Show-<br>cause<br>notice<br>issue<br>d | Sealin<br>g<br>Order | De<br>moli<br>tion<br>Ord<br>er | Litig<br>atio<br>n<br>/Sta<br>y of<br>Cou<br>rt | Prope<br>rty<br>Demo<br>lished | Prop<br>erty<br>Seale<br>d | Encro<br>achme<br>nt<br>Remov<br>ed/<br>Items<br>Seized | No<br>Actio<br>n<br>Requi<br>red | Other Action<br>(Elec & Water<br>Disconnection<br>, Stop work<br>notice, No<br>sale Purchase<br>of property) | Enforcement<br>Measures<br>(Patrolling,<br>Challan, lifting<br>of vehicle,<br>other<br>assistance<br>etc.) | Old<br>ATR# | Pendency<br>on<br>31.12.2020 | Pendency<br>on<br>15.01.2021 |
| 1          | North<br>DMC        | 26256                                                    | 23225                   | 462                                            | 23687      | 3740                       | 424                                    | 34                   | 232                             | 127                                             | 1163                           | 315                        | 518                                                     | 15540                            | 643                                                                                                          | 130                                                                                                        | 821         | 2216                         | 2569                         |
| 2          | SDMC                | 28378                                                    | 26657                   | 351                                            | 27008      | 2100                       | 1397                                   | 45                   | 238                             | 124                                             | 1434                           | 1577                       | 983                                                     | 12223                            | 1338                                                                                                         | 77                                                                                                         | 5472        | 1423                         | 1370                         |
| 3          | EDMC                | 7423                                                     | 6656                    | 237                                            | 6893       | 1306                       | 498                                    | 54                   | 18                              | 43                                              | 442                            | 295                        | 397                                                     | 3525                             | 197                                                                                                          | 117                                                                                                        | 1           | 580                          | 530                          |
| 4          | DDA                 | 6694                                                     | 5345                    | 120                                            | 5465       | 4                          | 118                                    | 4                    | 88                              | 74                                              | 127                            | 21                         | 330                                                     | 3229                             | 323                                                                                                          | 501                                                                                                        | 646         | 1226                         | 1229                         |
| 5          | NDMC                | 259                                                      | 252                     | 0                                              | 252        | 0                          | 1                                      | 0                    | 0                               | 0                                               | 6                              | 5                          | 31                                                      | 187                              | 2                                                                                                            | 20                                                                                                         | 0           | 7                            | 7                            |
| 6          | Delhi Fire<br>Serv. | 147                                                      | 132                     | 0                                              | 132        | 0                          | 0                                      | 0                    | 0                               | 20                                              | 0                              | 0                          | 0                                                       | 111                              | 0                                                                                                            | 0                                                                                                          | 1           | 10                           | 15                           |
| 7          | Delhi<br>Police     | 886                                                      | 823                     | 5                                              | 828        | 1                          | 0                                      | 0                    | 0                               | 0                                               | 1                              | 0                          | 85                                                      | 415                              | 8                                                                                                            | 318                                                                                                        | 0           | 36                           | 58                           |
| 8          | DJB                 | 371                                                      | 364                     | 4                                              | 368        | 0                          | 0                                      | 0                    | 0                               | 0                                               | 0                              | 0                          | 3                                                       | 326                              | 6                                                                                                            | 33                                                                                                         | 0           | 3                            | 3                            |
| 9          | PWD,<br>GNCTD       | 631                                                      | 525                     | 5                                              | 530        | 0                          | 2                                      | 0                    | 9                               | 7                                               | 9                              | 0                          | 55                                                      | 354                              | 8                                                                                                            | 86                                                                                                         | 0           | 97                           | 101                          |
| 10         | ASI                 | 132                                                      | 116                     | 10                                             | 126        | 0                          | 1                                      | 0                    | 0                               | 0                                               | 0                              | 0                          | 0                                                       | 89                               | 34                                                                                                           | 2                                                                                                          | 0           | 15                           | 6                            |
| 11         | Revenue             | 1028                                                     | 876                     | 47                                             | 923        | 1                          | 24                                     | 0                    | 0                               | 7                                               | 19                             | 1                          | 11                                                      | 681                              | 153                                                                                                          | 26                                                                                                         | 0           | 121                          | 105                          |
| 12         | DUSIB               | 178                                                      | 166                     | 10                                             | 176        | 0                          | 0                                      | 0                    | 1                               | 0                                               | 0                              | 2                          | 4                                                       | 127                              | 42                                                                                                           | 0                                                                                                          | 0           | 11                           | 2                            |
| 13         | NHAI                | 6                                                        | 5                       | 0                                              | 5          | 0                          | 0                                      | 0                    | 0                               | 0                                               | 0                              | 0                          | 0                                                       | 5                                | 0                                                                                                            | 0                                                                                                          | 0           | 0                            | 1                            |
| 14         | Forest<br>Deptt.    | 118                                                      | 101                     | 3                                              | 104        | 2                          | 0                                      | 1                    | 0                               | 1                                               | 0                              | 0                          | 0                                                       | 75                               | 5                                                                                                            | 20                                                                                                         | 0           | 17                           | 14                           |
| -          | TOTAL               | 72507                                                    | 65243                   | 1254                                           | 66497      | 7154                       | 2465                                   | 138                  | 586                             | 403                                             | 3201                           | 2216                       | 2417                                                    | 36887                            | 2759                                                                                                         | 1330                                                                                                       | 6941        | 5762                         | 6010                         |

Note: #Detailed ATRof6941complaints are not available. Reconciliation done based on manual data as intimated by concerned ULBs

The total pendency is 6010 and has increased by 248 in comparison to the previous period (from 5762 on 15.12.2020). The pendency has increased considerably for North DMC (353). DDA, NDMC, Delhi Fire Service, Delhi Police, PWD and NHAI have also had increase in pendency. It has reduced for SDMC, EDMC,ASI, Revenue Deptt., DUSIB and Forest Deptt.