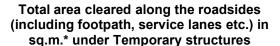

4. Action Taken Report on anti-encroachment drive on Roads/Footpaths by ULB/Govt. agency from 01.03.2020 to15.01.2021.

|              |                                        | Road/Street/F                          |         | Total area cl                          | eared along th                         | Chunks of land pockets cleared from encroachment |                                        |                                        |                                            |                                        |                                        |       |
|--------------|----------------------------------------|----------------------------------------|---------|----------------------------------------|----------------------------------------|--------------------------------------------------|----------------------------------------|----------------------------------------|--------------------------------------------|----------------------------------------|----------------------------------------|-------|
| ULB/Deptt.   | c                                      | leared (kms)*                          |         | Under P                                | Permanent stru                         | ictures                                          | Under 1                                | Femporary stru                         | (other than road, footpath etc.)<br>in Ha. |                                        |                                        |       |
| ULB/Deptt.   | From<br>01.03.2020<br>to<br>31.12.2020 | From<br>01.01.2021<br>to<br>15.01.2021 | Total   | From<br>01.03.2020<br>to<br>31.12.2020 | From<br>01.01.2021<br>to<br>15.01.2021 | Total                                            | From<br>01.03.2020<br>to<br>31.12.2020 | From<br>01.01.2021<br>to<br>15.01.2021 | Total                                      | From<br>01.03.2020<br>to<br>31.12.2020 | From<br>01.01.2021<br>to<br>15.01.2021 | Total |
| North<br>DMC | 769.69                                 | 13.2                                   | 782.89  | 20509.2                                | -                                      | 20509.2                                          | 648200                                 | 12150                                  | 660350                                     | -                                      | -                                      | -     |
| SDMC         | 1223.95                                | 57.1                                   | 1281.05 | -                                      | -                                      | -                                                | 1014550                                | 32168                                  | 1046718                                    | -                                      | -                                      | -     |
| EDMC         | 1010.56                                | 58                                     | 1068.56 | 3160                                   | -                                      | 3160                                             | 341                                    | 13                                     | 354                                        | -                                      | -                                      | -     |
| NDMC         | 336.68                                 | 25.1                                   | 361.78  | -                                      | -                                      | -                                                | 15230                                  | 1624                                   | 16854                                      | -                                      | -                                      | -     |
| PWD          | -                                      | -                                      | -       | -                                      | -                                      | -                                                | -                                      | -                                      | -                                          | -                                      | -                                      | -     |
| TOTAL        | 3340.88                                | 153.4                                  | 3494.28 | 23669.2                                | -                                      | 23669.2                                          | 1678321                                | 45955                                  | 1724276                                    | -                                      | -                                      | -     |

A total of 153.4 km road length has been cleared during the period. North DMC has cleared 13.2 km, SDMC 57.1 km, EDMC 58 km and NDMC 25.1 km.

Note: \*The statement given includes action taken on the following: