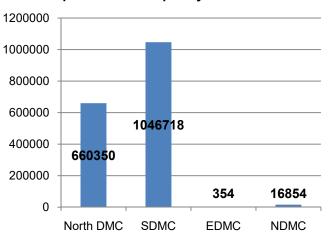

### **5.** Action Taken Report on anti-encroachment drive on Challans/Bookings by ULB/Govt. agency from 01.03.2020to 15.01.2021.

|              |                                     | N                                   | o. of Vehicle | s/Items lifted                      |                                     |       |                                     |                                     |       |  |  |  |
|--------------|-------------------------------------|-------------------------------------|---------------|-------------------------------------|-------------------------------------|-------|-------------------------------------|-------------------------------------|-------|--|--|--|
|              |                                     | ltems                               |               |                                     | Vehicles                            |       | No. of Challans                     |                                     |       |  |  |  |
| ULB/Deptt.   | From<br>01.03.2020 to<br>31.12.2020 | From<br>01.01.2021 to<br>15.01.2021 | Total         | From<br>01.03.2020 to<br>31.12.2020 | From<br>01.01.2021 to<br>15.01.2021 | Total | From<br>01.03.2020 to<br>31.12.2020 | From<br>01.01.2021 to<br>15.01.2021 | Total |  |  |  |
| North DMC    | 11144                               | 227                                 | 11371         | 896                                 | 8                                   | 904   | 540                                 | 8                                   | 548   |  |  |  |
| SDMC         | 15503                               | 717                                 | 16220         | 696                                 | 29                                  | 725   | 204                                 | 9                                   | 213   |  |  |  |
| EDMC         | 3396                                | 106                                 | 3502          | 1179                                | 131                                 | 1310  | 1409                                | 76                                  | 1485  |  |  |  |
| NDMC         | 8264                                | 816                                 | 9080          | 71                                  | 1                                   | 72    | 3507                                | 104                                 | 3611  |  |  |  |
| Delhi Police | -                                   | -                                   | -             | 5339                                | 760                                 | 6099  | 11527                               | 2261                                | 13788 |  |  |  |
| TOTAL        | 38307                               | 1866                                | 40173         | 8181                                | 929                                 | 9110  | 17187                               | 2458                                | 19645 |  |  |  |

Delhi Police has lifted 760 vehicles during the period, followed by EDMC which lifted 131 vehicles. Delhi Police has issued 2261 challans followed by NDMC which has issued 104challans.

6. Number of properties sealed/de-sealed by the ULBs /Govt. agencies on the direction of Monitoring Committee upto15.01.2021.