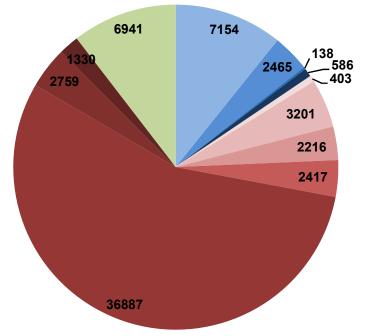

|            |                     |                                                          | Total                   | ATR Rec                                        | aivad      |                            |                                        |                      |                                 |                                                 |                                | STATUS                     | \$                                                      |                                  |                                                                                                              |                                                                                                            |             |                              |                              |
|------------|---------------------|----------------------------------------------------------|-------------------------|------------------------------------------------|------------|----------------------------|----------------------------------------|----------------------|---------------------------------|-------------------------------------------------|--------------------------------|----------------------------|---------------------------------------------------------|----------------------------------|--------------------------------------------------------------------------------------------------------------|------------------------------------------------------------------------------------------------------------|-------------|------------------------------|------------------------------|
|            |                     | Total                                                    | TOLAT                   | ATK Kec                                        | eiveu      |                            | Under P                                | rocess               |                                 |                                                 |                                |                            | Fi                                                      | nal Actior                       | ו                                                                                                            |                                                                                                            |             |                              |                              |
| SI.<br>No. | Govt.<br>agency     | Comp<br>laints<br>receiv<br>ed<br>upto<br>15.01.<br>2021 | Up to<br>31.12.2<br>020 | From<br>01.01<br>.2021<br>to<br>15.01<br>.2021 | Total<br># | Prop<br>erty<br>Book<br>ed | Show-<br>cause<br>notice<br>issue<br>d | Sealin<br>g<br>Order | De<br>moli<br>tion<br>Ord<br>er | Litig<br>atio<br>n<br>/Sta<br>y of<br>Cou<br>rt | Prope<br>rty<br>Demo<br>lished | Prop<br>erty<br>Seale<br>d | Encro<br>achme<br>nt<br>Remov<br>ed/<br>Items<br>Seized | No<br>Actio<br>n<br>Requi<br>red | Other Action<br>(Elec & Water<br>Disconnection<br>, Stop work<br>notice, No<br>sale Purchase<br>of property) | Enforcement<br>Measures<br>(Patrolling,<br>Challan, lifting<br>of vehicle,<br>other<br>assistance<br>etc.) | Old<br>ATR# | Pendency<br>on<br>31.12.2020 | Pendency<br>on<br>15.01.2021 |
| 1          | North<br>DMC        | 26256                                                    | 23225                   | 462                                            | 23687      | 3740                       | 424                                    | 34                   | 232                             | 127                                             | 1163                           | 315                        | 518                                                     | 15540                            | 643                                                                                                          | 130                                                                                                        | 821         | 2216                         | 2569                         |
| 2          | SDMC                | 28378                                                    | 26657                   | 351                                            | 27008      | 2100                       | 1397                                   | 45                   | 238                             | 124                                             | 1434                           | 1577                       | 983                                                     | 12223                            | 1338                                                                                                         | 77                                                                                                         | 5472        | 1423                         | 1370                         |
| 3          | EDMC                | 7423                                                     | 6656                    | 237                                            | 6893       | 1306                       | 498                                    | 54                   | 18                              | 43                                              | 442                            | 295                        | 397                                                     | 3525                             | 197                                                                                                          | 117                                                                                                        | 1           | 580                          | 530                          |
| 4          | DDA                 | 6694                                                     | 5345                    | 120                                            | 5465       | 4                          | 118                                    | 4                    | 88                              | 74                                              | 127                            | 21                         | 330                                                     | 3229                             | 323                                                                                                          | 501                                                                                                        | 646         | 1226                         | 1229                         |
| 5          | NDMC                | 259                                                      | 252                     | 0                                              | 252        | 0                          | 1                                      | 0                    | 0                               | 0                                               | 6                              | 5                          | 31                                                      | 187                              | 2                                                                                                            | 20                                                                                                         | 0           | 7                            | 7                            |
| 6          | Delhi Fire<br>Serv. | 147                                                      | 132                     | 0                                              | 132        | 0                          | 0                                      | 0                    | 0                               | 20                                              | 0                              | 0                          | 0                                                       | 111                              | 0                                                                                                            | 0                                                                                                          | 1           | 10                           | 15                           |
| 7          | Delhi<br>Police     | 886                                                      | 823                     | 5                                              | 828        | 1                          | 0                                      | 0                    | 0                               | 0                                               | 1                              | 0                          | 85                                                      | 415                              | 8                                                                                                            | 318                                                                                                        | 0           | 36                           | 58                           |
| 8          | DJB                 | 371                                                      | 364                     | 4                                              | 368        | 0                          | 0                                      | 0                    | 0                               | 0                                               | 0                              | 0                          | 3                                                       | 326                              | 6                                                                                                            | 33                                                                                                         | 0           | 3                            | 3                            |
| 9          | PWD,<br>GNCTD       | 631                                                      | 525                     | 5                                              | 530        | 0                          | 2                                      | 0                    | 9                               | 7                                               | 9                              | 0                          | 55                                                      | 354                              | 8                                                                                                            | 86                                                                                                         | 0           | 97                           | 101                          |
| 10         | ASI                 | 132                                                      | 116                     | 10                                             | 126        | 0                          | 1                                      | 0                    | 0                               | 0                                               | 0                              | 0                          | 0                                                       | 89                               | 34                                                                                                           | 2                                                                                                          | 0           | 15                           | 6                            |
| 11         | Revenue             | 1028                                                     | 876                     | 47                                             | 923        | 1                          | 24                                     | 0                    | 0                               | 7                                               | 19                             | 1                          | 11                                                      | 681                              | 153                                                                                                          | 26                                                                                                         | 0           | 121                          | 105                          |
| 12         | DUSIB               | 178                                                      | 166                     | 10                                             | 176        | 0                          | 0                                      | 0                    | 1                               | 0                                               | 0                              | 2                          | 4                                                       | 127                              | 42                                                                                                           | 0                                                                                                          | 0           | 11                           | 2                            |
| 13         | NHAI                | 6                                                        | 5                       | 0                                              | 5          | 0                          | 0                                      | 0                    | 0                               | 0                                               | 0                              | 0                          | 0                                                       | 5                                | 0                                                                                                            | 0                                                                                                          | 0           | 0                            | 1                            |
| 14         | Forest<br>Deptt.    | 118                                                      | 101                     | 3                                              | 104        | 2                          | 0                                      | 1                    | 0                               | 1                                               | 0                              | 0                          | 0                                                       | 75                               | 5                                                                                                            | 20                                                                                                         | 0           | 17                           | 14                           |
| -          | TOTAL               | 72507                                                    | 65243                   | 1254                                           | 66497      | 7154                       | 2465                                   | 138                  | 586                             | 403                                             | 3201                           | 2216                       | 2417                                                    | 36887                            | 2759                                                                                                         | 1330                                                                                                       | 6941        | 5762                         | 6010                         |

Split up of ATR