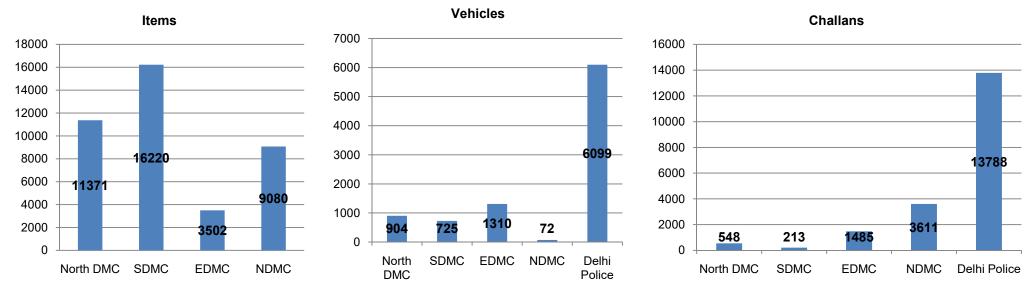

767

976

247

216

2206

to 15.01.2021

\_

-

-

-

-

2807

2171\*

1498

240

6716\*

North

DMC SDMC

EDMC

NDMC

TOTAL

2807

2171\*

1498

240

6716\*

\*reduced due to reconciliation in count of SDMC

432

969

45

7

1453

to 15.01.2021

6

2

-

8

A total of 6716 properties were sealed so far. 2224 applications have been received for de-sealing properties. During the fortnight no property was sealed, 18 applications for de-sealing were received and 8 de-sealing cases have been approved by Monitoring Committee.

to 15.01.2021

-

16

2

-

18

767

992

249

216

2224

432

963

43

7

1445