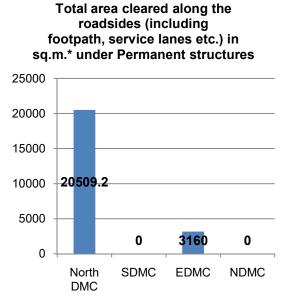

4. Action Taken Report on anti-encroachment drive on Roads/Footpaths by ULB/Govt. agency from 01.03.2020 to15.01.2021.

|              |                                        | Road/Street/F                          |         | Total area cl                          | eared along th                         | Chunks of land pockets cleared from encroachment |                                        |                                        |                                            |                                        |                                        |       |
|--------------|----------------------------------------|----------------------------------------|---------|----------------------------------------|----------------------------------------|--------------------------------------------------|----------------------------------------|----------------------------------------|--------------------------------------------|----------------------------------------|----------------------------------------|-------|
| ULB/Deptt.   | c                                      | leared (kms)*                          |         | Under P                                | Permanent stru                         | ictures                                          | Under 1                                | Femporary stru                         | (other than road, footpath etc.)<br>in Ha. |                                        |                                        |       |
| ULB/Deptt.   | From<br>01.03.2020<br>to<br>31.12.2020 | From<br>01.01.2021<br>to<br>15.01.2021 | Total   | From<br>01.03.2020<br>to<br>31.12.2020 | From<br>01.01.2021<br>to<br>15.01.2021 | Total                                            | From<br>01.03.2020<br>to<br>31.12.2020 | From<br>01.01.2021<br>to<br>15.01.2021 | Total                                      | From<br>01.03.2020<br>to<br>31.12.2020 | From<br>01.01.2021<br>to<br>15.01.2021 | Total |
| North<br>DMC | 769.69                                 | 13.2                                   | 782.89  | 20509.2                                | -                                      | 20509.2                                          | 648200                                 | 12150                                  | 660350                                     | -                                      | -                                      | -     |
| SDMC         | 1223.95                                | 57.1                                   | 1281.05 | -                                      | -                                      | -                                                | 1014550                                | 32168                                  | 1046718                                    | -                                      | -                                      | -     |
| EDMC         | 1010.56                                | 58                                     | 1068.56 | 3160                                   | -                                      | 3160                                             | 341                                    | 13                                     | 354                                        | -                                      | -                                      | -     |
| NDMC         | 336.68                                 | 25.1                                   | 361.78  | -                                      | -                                      | -                                                | 15230                                  | 1624                                   | 16854                                      | -                                      | -                                      | -     |
| PWD          | -                                      | -                                      | -       | -                                      | -                                      | -                                                | -                                      | -                                      | -                                          | -                                      | -                                      | -     |
| TOTAL        | 3340.88                                | 153.4                                  | 3494.28 | 23669.2                                | -                                      | 23669.2                                          | 1678321                                | 45955                                  | 1724276                                    | -                                      | -                                      | -     |