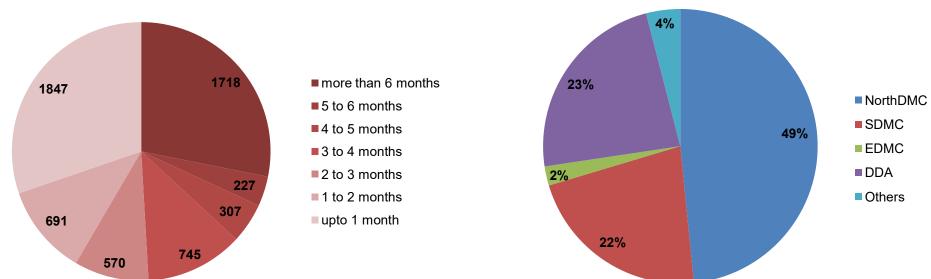

### **3.** Age analysis of pendency (Mobile App + Web-Portal + Hard Copy) up to 15.01.2021.

Age wise analysis of pendency

| SI. No. | ULB/GOVT. Agency                           | Pending more than 6        |                       | A          | ge wise analysis | s of pendency ι | upto 15.01.2021 | *          |                     |
|---------|--------------------------------------------|----------------------------|-----------------------|------------|------------------|-----------------|-----------------|------------|---------------------|
|         |                                            | months as on<br>31.12.2020 | More than 6<br>months | 5-6 months | 4-5 months       | 3-4 months      | 2-3 months      | 1-2 months | upto 1<br>month old |
| 1       | North DMC                                  | 821                        | 832                   | 81         | 114              | 241             | 138             | 255        | 980                 |
| 2       | SDMC                                       | 429                        | 377                   | 55         | 95               | 200             | 161             | 198        | 290                 |
| 3       | EDMC                                       | 45                         | 39                    | 47         | 17               | 80              | 83              | 88         | 180                 |
| 4       | DDA                                        | 405                        | 401                   | 34         | 70               | 187             | 144             | 116        | 288                 |
| 5       | NDMC                                       | 4                          | 3                     | -          | 1                | -               | 1               | -          | 2                   |
| 6       | Delhi Fire Service                         | 3                          | 4                     | 1          | -                | -               | 4               | 1          | 7                   |
| 7       | Delhi Police                               | 4                          | 5                     | 3          | -                | 6               | 12              | 6          | 25                  |
| 8       | Delhi Jal Board                            | 1                          | 2                     | -          | -                | -               | -               | -          | 1                   |
| 9       | PWD,GNCTD                                  | 33                         | 31                    | 4          | 6                | 15              | 15              | 13         | 18                  |
| 10      | Archaeological Survey of India             | 2                          | -                     | -          | 1                | 2               | 2               | 1          | -                   |
| 11      | Revenue, GNCTD                             | 51                         | 23                    | 2          | 3                | 14              | 10              | 7          | 46                  |
| 12      | Delhi Urban Shelter<br>Board(DUSIB),GNCTD  | 3                          | 1                     | -          | -                | -               | -               | -          | -                   |
| 13      | National Highway Authority of India (NHAI) | -                          | -                     | -          | -                | -               | -               | -          | 1                   |
| 14      | Forest Department                          | -                          | -                     | -          | -                | -               | -               | 6          | 9                   |
|         | TOTAL                                      | 1801                       | 1718                  | 227        | 307              | 745             | 570             | 691        | 1847                |

\*Data calculated from web-portal on 18.01.2021

6 months old pendency-ULB wise split up

For more than 6 months old cases, North DMC has highest pendency of 832 cases followed by DDA with 401 cases and SDMC with 377 cases. The overall pendency for more than 6 months has reduced from 1801 to 1718. The six-month old pendency of SDMC and Revenue Deptt. have decreased considerably.