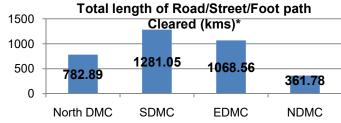

4. Action Taken Report on anti-encroachment drive on Roads/Footpaths by ULB/Govt. agency from 01.03.2020 to15.01.2021.

|              |                                        | Road/Street/F                          |         | Total area cl                          | eared along th                         | Chunks of land pockets cleared from encroachment |                                        |                                        |                                            |                                        |                                        |       |
|--------------|----------------------------------------|----------------------------------------|---------|----------------------------------------|----------------------------------------|--------------------------------------------------|----------------------------------------|----------------------------------------|--------------------------------------------|----------------------------------------|----------------------------------------|-------|
| ULB/Deptt.   | c                                      | leared (kms)*                          |         | Under P                                | Permanent stru                         | ictures                                          | Under 1                                | Femporary stru                         | (other than road, footpath etc.)<br>in Ha. |                                        |                                        |       |
| ULB/Deptt.   | From<br>01.03.2020<br>to<br>31.12.2020 | From<br>01.01.2021<br>to<br>15.01.2021 | Total   | From<br>01.03.2020<br>to<br>31.12.2020 | From<br>01.01.2021<br>to<br>15.01.2021 | Total                                            | From<br>01.03.2020<br>to<br>31.12.2020 | From<br>01.01.2021<br>to<br>15.01.2021 | Total                                      | From<br>01.03.2020<br>to<br>31.12.2020 | From<br>01.01.2021<br>to<br>15.01.2021 | Total |
| North<br>DMC | 769.69                                 | 13.2                                   | 782.89  | 20509.2                                | -                                      | 20509.2                                          | 648200                                 | 12150                                  | 660350                                     | -                                      | -                                      | -     |
| SDMC         | 1223.95                                | 57.1                                   | 1281.05 | -                                      | -                                      | -                                                | 1014550                                | 32168                                  | 1046718                                    | -                                      | -                                      | -     |
| EDMC         | 1010.56                                | 58                                     | 1068.56 | 3160                                   | -                                      | 3160                                             | 341                                    | 13                                     | 354                                        | -                                      | -                                      | -     |
| NDMC         | 336.68                                 | 25.1                                   | 361.78  | -                                      | -                                      | -                                                | 15230                                  | 1624                                   | 16854                                      | -                                      | -                                      | -     |
| PWD          | -                                      | -                                      | -       | -                                      | -                                      | -                                                | -                                      | -                                      | -                                          | -                                      | -                                      | -     |
| TOTAL        | 3340.88                                | 153.4                                  | 3494.28 | 23669.2                                | -                                      | 23669.2                                          | 1678321                                | 45955                                  | 1724276                                    | -                                      | -                                      | -     |

A total of 153.4 km road length has been cleared during the period. North DMC has cleared 13.2 km, SDMC 57.1 km, EDMC 58 km and NDMC 25.1 km.

Note: \*The statement given includes action taken on the following: